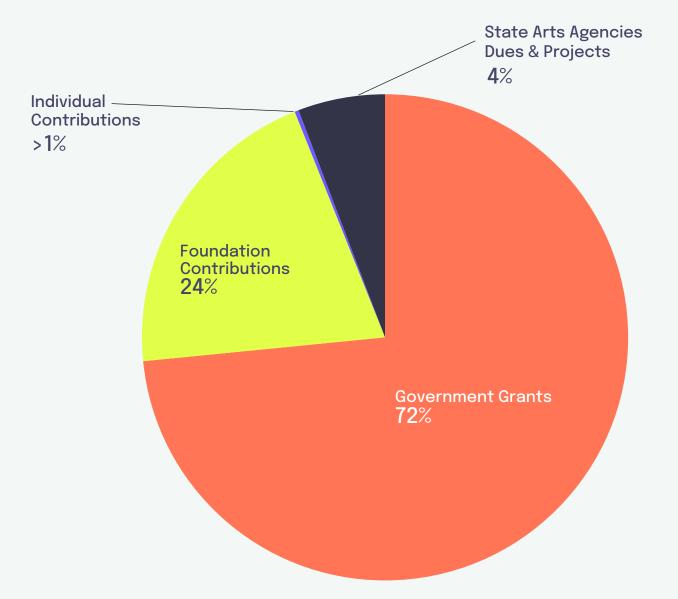

## FY2024 Revenue Sources

| Revenue                                |             |
|----------------------------------------|-------------|
| Government Grants                      | \$4,875,163 |
| Foundation Contributions               | \$1,361,138 |
| State Arts Agencies Dues<br>& Projects | \$384,492   |
| Individual Contributions               | \$18,027    |
| Investment and Other Income (Loss)     | \$1,066,325 |
| Total Support & Revenue                | \$7,705,145 |

## FY2024 Statement of Activities

| Revenue                             |             |
|-------------------------------------|-------------|
| Government Grants                   | \$4,875,163 |
| Foundation Contributions            | \$1,361,138 |
| State Arts Agencies Dues & Projects | \$384,492   |
| Individual Contributions            | \$18,027    |
| Investment and Other Income (Loss)  | \$1,066,325 |
| Total Support & Revenue             | \$7,705,145 |
|                                     |             |