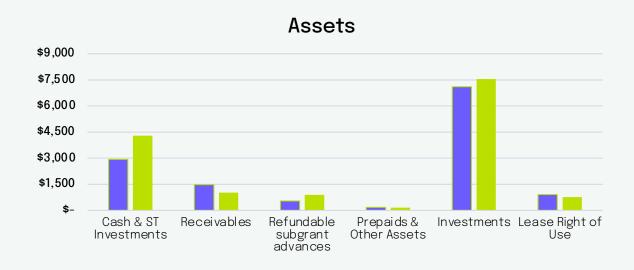

Arts Midwest 2024 Financials

FY24: July 1, 2023 - June 30, 2024



## FY24 Statement of Financial Position







All numbers are in thousands.



## FY2024 Statement of Activities

| Revenue                             |             |
|-------------------------------------|-------------|
| Government Grants                   | \$4,875,163 |
| Foundation Contributions            | \$1,361,138 |
| State Arts Agencies Dues & Projects | \$384,492   |
| Individual Contributions            | \$18,027    |
| Investment and Other Income (Loss)  | \$1,066,325 |
| Total Support & Revenue             | \$7,705,145 |
|                                     |             |

| Expenses               |             |
|------------------------|-------------|
| Program Services       | \$4,792,577 |
| Management and General | \$1,492,742 |
| Fundraising            | \$268,163   |
| Total Expenses         | \$6,553