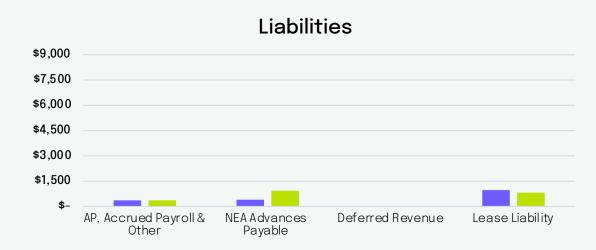

Arts Midwest 2024 Financials

FY24: July 1, 2023 - June 30, 2024



## FY24 Statement of Financial Position







All numbers are in thousands.



## FY2024 Statement of Activities

| Revenue                             |             |
|-------------------------------------|-------------|
| Government Grants                   | \$4,875,163 |
| Foundation Contributions            | \$1,361,138 |
| State Arts Agencies Dues & Projects | \$384,492   |
| Individual Contributions            | \$18,027    |
| Investment and Other Income (Loss)  | \$1,066,325 |
| Total Support & Revenue             | \$7,705,145 |
|                                     |             |

| Expenses               |             |
|------------------------|-------------|
| Program Services       | \$4,792,577 |
| Management and General | \$1,492,742 |
| Fundraising            | \$268,163   |
| Total Expenses         | \$6,553,4