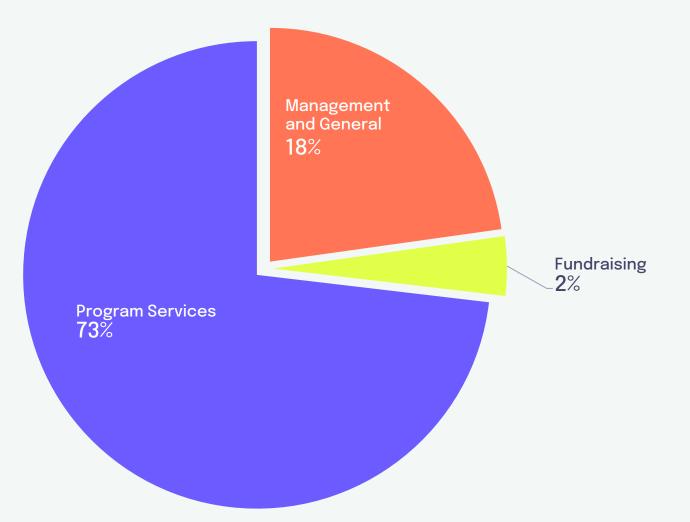

## FY2024 Expenses

| Expenses               |             |
|------------------------|-------------|
| Program Services       | \$4,792,577 |
| Management and General | \$1,492,742 |
| Fundraising            | \$268,163   |
| Total Expenses         | \$6,553,482 |

| Expenses               |             |
|------------------------|-------------|
| Program Services       | \$4,792,577 |
| Management and General | \$1,492,742 |
| Fundraising            | \$268,163   |
| Total Expenses         | \$6,553,482 |