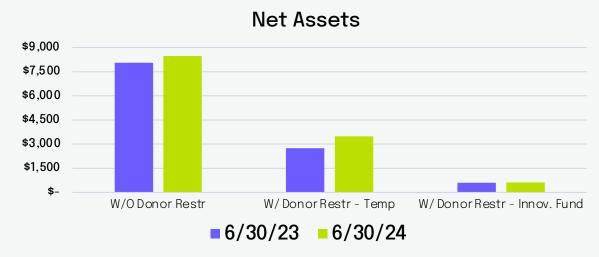

Arts Midwest 2024 Financials

FY24: July 1, 2023 - June 30, 2024



## FY24 Statement of Financial Position







All numbers are in thousands.



## FY2024 Statement of Activities

| Revenue                             |             |
|-------------------------------------|-------------|
| Government Grants                   | \$4,875,163 |
| Foundation Contributions            | \$1,361,138 |
| State Arts Agencies Dues & Projects | \$384,492   |
| Individual Contributions            | \$18,027    |
| Investment and Other Income (Loss)  | \$1,066,325 |
| Total Support & Revenue             | \$7,705,145 |
|                                     |             |

| Expenses               |             |
|------------------------|-------------|
| Program Services       | \$4,792,577 |
| Management and General | \$1,492,742 |
| Fundraising            | \$268,163   |
| Total Expenses         | \$6,553,482